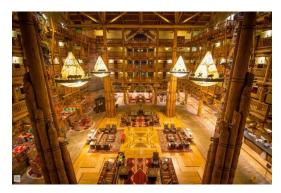

action where you would hear this:

"Please watch your head when you leave the boat, and if you can't watch your head, then watch your mouth. This is a family atmosphere."

"Well folks, I hope you all enjoyed your trip around the jungle! I had such a good time that I'm going to do it again...and again...and again...every 15 minutes for the next 8 hours."

"If you enjoyed yourself, my name is Joe and this has been the world-famous Jungle Cruise. If you didn't, then my name is Kevin and this has been the Haunted Mansion."

# Jungle Cruise

\*For an additional 10 points for each correct answer, identify the ride for each of the following attraction theme songs on the Spotify playlist "Sights And Sounds Extra Credit" (https://tinyurl.com/y5jjrnt5)

# 200

At which resort was this photo taken?



Disney's Wilderness Lodge

# 300

In which park and on what attraction would you see this Hidden Mickey?



Haunted Mansion in the Magic Kingdom

### SIGHTS AND SOUNDS CONTINUED

### 400

Match the Swahili words that you may see or hear at Animal Kingdom to their meaning in English. (Use Worksheet Below)

Twende – Go Faster Twiga – Giraffe

Kwaherini – Go Well Asante Sana – Thank you very much

Rafiki – Friend Hakuna Matata – We have no problems

Simba – Lion Jambo – Hello

### 500

On which attraction would you see these 6 names: I.B. Hearty, I.M. Brave, I.M. Fearless, U.B. Bold, U.R. Daring, and U.R. Courageous

**Big Thunder Mountain** 

| SWAHILI WORDS | ENGLISH TRANSLATION |
|---------------|---------------------|
| Twende        | Friend              |
|               |