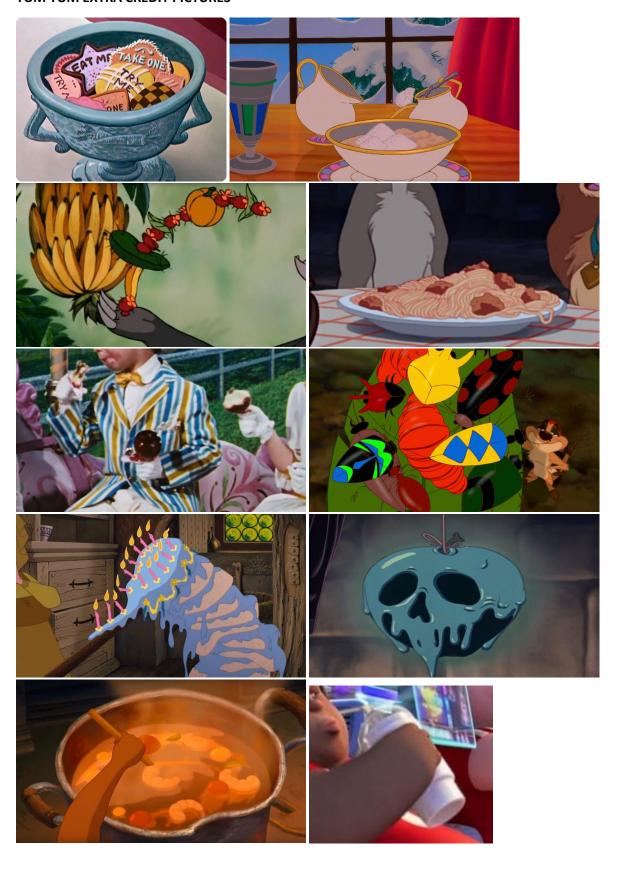

#### \*200

Name each Disney parks snack. (See Pictures Below)

\*For an extra 10 points for each correct answer, name the Disney movie in which you would see the following food items. (See Pictures Below)

# YUM YUM EXTRA CREDIT PICTURES

# YUM YUM EXTRA CREDIT ANSWERS

Alice in Wonderland

**Snow White** 

Beauty and the Beast

Sleeping Beauty

The Jungle Book

**Mary Poppins** 

Lady and the Tramp

The Princess and the Frog

The Lion King

Wall – E