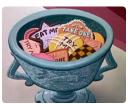

#### \*200

Name each Disney parks snack. (See Pictures Below)

\*For an extra 10 points for each correct answer, name the Disney movie in which you would see the following food items. (See Pictures Below)

# YUM YUM 200 POINTS ANSWERS

Carrot Cake Cookie

Churro

Dole Whip

The Grey Stuff

Turkey Leg

Mickey Mouse Ice Cream Bar